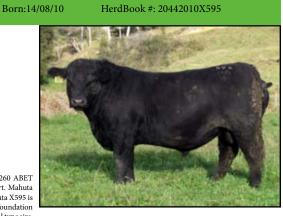

|                          | esurga                   | am Ma                    | huta X5 | 587 Tattoo: 587 Born:9/                                                                                                                                                                                                                                                   | /08/10 HerdBook #: 20442010X587 |
|--------------------------|--------------------------|--------------------------|---------|---------------------------------------------------------------------------------------------------------------------------------------------------------------------------------------------------------------------------------------------------------------------------|---------------------------------|
| Sire                     |                          | VAIMATA E                | 230     | WAIMATA LAD C78<br>WAIMATA H920                                                                                                                                                                                                                                           |                                 |
| RESURGAM MAHUTA S260 ABI |                          | E1420 OF KE              | NHARDT  | ATOMIC OF TURIROA<br>XCEL OF KENHARDT                                                                                                                                                                                                                                     |                                 |
| WAITAWHETA Z89           |                          | VAITAWHE<br>VAITAWHE     |         | WAIGROUP 1/80<br>INNESCREAG 762/7                                                                                                                                                                                                                                         | Max mar                         |
|                          |                          |                          |         | WAITAWHETA 8<br>820 OF PARAKOWHAI                                                                                                                                                                                                                                         | A Company and the second        |
|                          | 400Day<br>Growth<br>(kg) | 600Day<br>Growth<br>(kg) | (kg)    | Resurgam Mahuta X587 is a sire by Resurgam Mahuta S260 ABET<br>out of Waitawheta Z89. Mahuta X587 is a very deep sire with a lot<br>capacity and girth. The first daughters of Mahuta X587 we will calve<br>at the station this year. He is a very traditional type sire. |                                 |
| EDV 5 OF                 | 5.2                      | 17                       | 1.1     | , , , , , , , , , , , , , , , , , , ,                                                                                                                                                                                                                                     |                                 |

Tattoo: 595

WAIMATA LAD C78 WAIMATA H920

ATOMIC OF TURIROA XCEL OF KENHARDT

WAIMATA LAD C78

WAIMATA H920 ATOMIC OF TURIROA

|                        | rgam Waikura X595 |
|------------------------|-------------------|
| Sire                   |                   |
| URGAM MAHUTA S260 ABET | WAIMATA E230      |
|                        | E1420 OF KENHARDT |
|                        |                   |

XCEL OF KENHARDT Resurgam Mahuta X595 is a sire by Resurgam Mahuta S260 ABET out of Resurgam Souvenir S255 who we flushed for export. Mahuta X595 is a very deep sire with a lot capacity and girth. Mahuta X595 is double breed to Waimata E230 and has the 2 very good foundation cows in D1350 & E1420 of Kenhardt. He is a very traditional type sire.