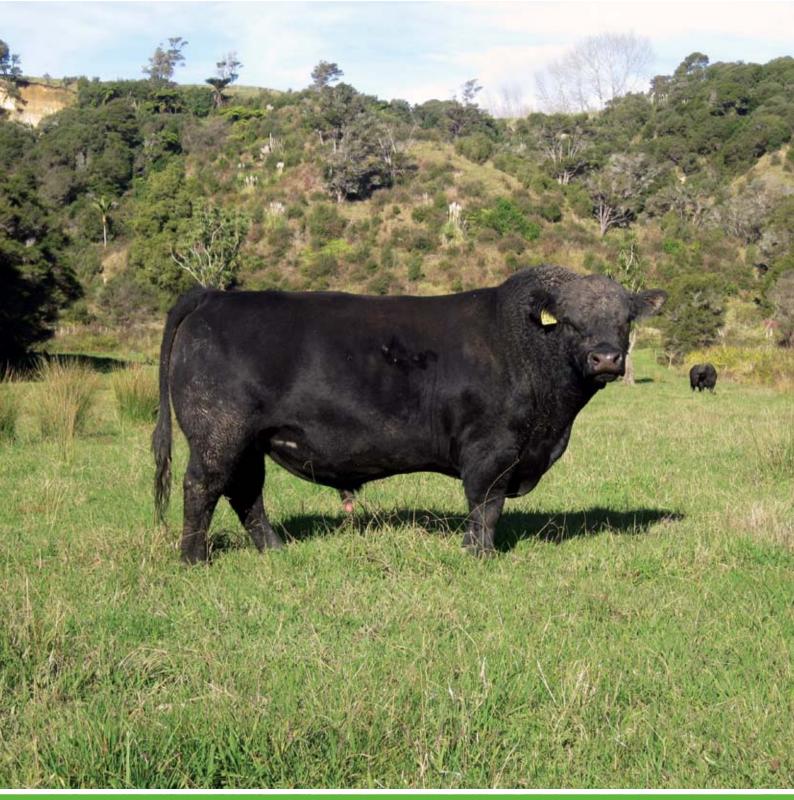

# Resurgam Ngahere U407

|                           | urgam Ngahere U407 AF | <b>3</b> Tattoo: 407                                                                  | Born:22/07/08 | HerdBook #: 20442008407           |
|---------------------------|-----------------------|---------------------------------------------------------------------------------------|---------------|-----------------------------------|
| Sire                      |                       | PINEBANK WAIG 5/93                                                                    |               |                                   |
| PINEBANK WAIGROUP 41/97   | PINEBANK WAIG 31/95   | PINEBANK WAIG 58/93                                                                   |               |                                   |
|                           | PINEBANK 639/88       | TUPURUPURU 838/86                                                                     |               | Contraction of the second second  |
|                           |                       | PINEBANK 663/85                                                                       |               | the second second                 |
|                           | WAIMATA LAD E230      | WAIMATA LAD C78                                                                       |               | SALES ALL THE NEW YORK            |
| RESURGAM SOUVENIR S253 ET | D1350 OF KENHARDT     | WAIMATA H920                                                                          |               | Contraction of the second         |
|                           |                       | ATOMIC OF TURIROA                                                                     | 1.            |                                   |
|                           |                       | XCEL OF KENHARDT                                                                      |               | A Low Avenue of the second second |
|                           |                       | Ngahere U407 is sired by the internationa<br>Vaigroup 41/97. Ngahere U407 is breeding |               |                                   |

tere U407 is sired by the internationally renowned oup 41/97. Ngahere U407 is breeding exceptionally has been shipped USA. Ngahere is a compact sire, kness, with that easy doing ability and weighs like sire.