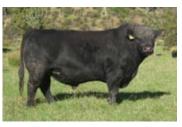

# Resurgam Ngahere U407

|                           | urgam Ngahere U407 AF | <b>3</b> Tattoo: 407                                                                  | Born:22/07/08 | HerdBook #: 20442008407           |
|---------------------------|-----------------------|---------------------------------------------------------------------------------------|---------------|-----------------------------------|
| Sire                      |                       | PINEBANK WAIG 5/93                                                                    |               |                                   |
| PINEBANK WAIGROUP 41/97   | PINEBANK WAIG 31/95   | PINEBANK WAIG 58/93                                                                   |               |                                   |
|                           | PINEBANK 639/88       | TUPURUPURU 838/86                                                                     |               | Contraction of the second second  |
|                           |                       | PINEBANK 663/85                                                                       |               | the second second                 |
|                           | WAIMATA LAD E230      | WAIMATA LAD C78                                                                       |               | SALES ALL THE NEW YORK            |
| RESURGAM SOUVENIR S253 ET | D1350 OF KENHARDT     | WAIMATA H920                                                                          |               | Contraction of the second         |
|                           |                       | ATOMIC OF TURIROA                                                                     | 1.            |                                   |
|                           |                       | XCEL OF KENHARDT                                                                      |               | A Low Avenue of the second second |
|                           |                       | Ngahere U407 is sired by the internationa<br>Vaigroup 41/97. Ngahere U407 is breeding |               |                                   |

tere U407 is sired by the internationally renowned oup 41/97. Ngahere U407 is breeding exceptionally has been shipped USA. Ngahere is a compact sire, kness, with that easy doing ability and weighs like sire.