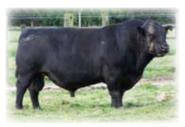

Repurchased sire Resurgam Mate W520

Future sire A2129

Future sire A2135 13 | Resurgam Angus • www.resurgamangus.com

|                                                                                                                                                                                                                                                                                                                                                                    | GAM BLU-PRINT A206                                                                                                                                                                                                                                                                                                                                                                                                                                                                                                                                                                                                                                                                                                                                                                                                      | 51 Tattoo: A2061                                                                                                                                                                                                                                                                                                                                                                                                                                                                                                                                                              | Born:29/07/2013                                            | HerdBook #: 204420132061 |
|--------------------------------------------------------------------------------------------------------------------------------------------------------------------------------------------------------------------------------------------------------------------------------------------------------------------------------------------------------------------|-------------------------------------------------------------------------------------------------------------------------------------------------------------------------------------------------------------------------------------------------------------------------------------------------------------------------------------------------------------------------------------------------------------------------------------------------------------------------------------------------------------------------------------------------------------------------------------------------------------------------------------------------------------------------------------------------------------------------------------------------------------------------------------------------------------------------|-------------------------------------------------------------------------------------------------------------------------------------------------------------------------------------------------------------------------------------------------------------------------------------------------------------------------------------------------------------------------------------------------------------------------------------------------------------------------------------------------------------------------------------------------------------------------------|------------------------------------------------------------|--------------------------|
| SIRE: RESURGAM BLU-PRINT T368                                                                                                                                                                                                                                                                                                                                      | RESURGAM BLU-PRINT P215<br>WAIMATA K1147                                                                                                                                                                                                                                                                                                                                                                                                                                                                                                                                                                                                                                                                                                                                                                                | WAIMATA BLU-PRINT G436<br>E1420 OF KENHARDT<br>WAIMATA ROB 18<br>171 OF WAIMATA                                                                                                                                                                                                                                                                                                                                                                                                                                                                                               |                                                            |                          |
| DAM: RESURGAM ECLYPTA X599                                                                                                                                                                                                                                                                                                                                         | RESURGAM MAHUTA S260                                                                                                                                                                                                                                                                                                                                                                                                                                                                                                                                                                                                                                                                                                                                                                                                    | -[WAIMATA E230<br>E1420 OF KENHARDT<br>-[WAIMATA BLU-PRINT G436<br>WAIMATA K1209                                                                                                                                                                                                                                                                                                                                                                                                                                                                                              |                                                            |                          |
| Breed<br>PlanBirth<br>Weight<br>(kg)200Day<br>Growth<br>(kg)400Day<br>Growth<br>(kg)EBV2.51538Acc. %73%63%62%                                                                                                                                                                                                                                                      | Growth Milk Resurgam Blu-prir<br>(kg) (kg) of Waimata & Kenl                                                                                                                                                                                                                                                                                                                                                                                                                                                                                                                                                                                                                                                                                                                                                            | rint T368 son out of Resurgam Ecly<br>nt is breeding well for us. There is a cc<br>hardt blood right across this bull. A206<br>itable for heifers. Pure NZ bloodlines.                                                                                                                                                                                                                                                                                                                                                                                                        | mbination                                                  |                          |
| RESUR                                                                                                                                                                                                                                                                                                                                                              | GAM WAIOTANE A206                                                                                                                                                                                                                                                                                                                                                                                                                                                                                                                                                                                                                                                                                                                                                                                                       | 54 Tattoo: A2064                                                                                                                                                                                                                                                                                                                                                                                                                                                                                                                                                              | Born:31/07/2013                                            | HerdBook #: 204420132064 |
| SIRE: RESURGAM WAIOTANE S263 AB ET                                                                                                                                                                                                                                                                                                                                 | - WAIMATA E230<br>- D1350 OF KENHARDT                                                                                                                                                                                                                                                                                                                                                                                                                                                                                                                                                                                                                                                                                                                                                                                   | -{WAIMATA LAD C78<br>WAIMATA H920<br>-{ATOMIC OF TURIROA<br>XCEL OF KENHARDT                                                                                                                                                                                                                                                                                                                                                                                                                                                                                                  |                                                            |                          |
| DAM: RESURGAM BLOSSOM U472                                                                                                                                                                                                                                                                                                                                         | RESURGAM ASPIRATION R232                                                                                                                                                                                                                                                                                                                                                                                                                                                                                                                                                                                                                                                                                                                                                                                                | – WAITAWHETA X69<br>WAIMATA K1167<br>– WAIMATA B15<br>WAIHIHI 309                                                                                                                                                                                                                                                                                                                                                                                                                                                                                                             |                                                            |                          |
| Breed<br>PlanBirth<br>Weight200Day<br>Growth<br>(kg)400Day<br>Growth<br>(kg)EBV3.41636Acc.%73%63%62%                                                                                                                                                                                                                                                               | Growth Milk developing into a v<br>(kg) (kg) calf this year. Wai                                                                                                                                                                                                                                                                                                                                                                                                                                                                                                                                                                                                                                                                                                                                                        | e \$263 son out of Resurgam Blossom U<br>very good cow and she weaned the hea<br>mata E230 x2, Hingaia 469 x 2. A2064<br>itable for heifers. Pure NZ bloodlines.                                                                                                                                                                                                                                                                                                                                                                                                              | viest heifer                                               |                          |
|                                                                                                                                                                                                                                                                                                                                                                    |                                                                                                                                                                                                                                                                                                                                                                                                                                                                                                                                                                                                                                                                                                                                                                                                                         |                                                                                                                                                                                                                                                                                                                                                                                                                                                                                                                                                                               |                                                            |                          |
|                                                                                                                                                                                                                                                                                                                                                                    | GAM NGAHERE A2065                                                                                                                                                                                                                                                                                                                                                                                                                                                                                                                                                                                                                                                                                                                                                                                                       | 5 Tattoo: A2065                                                                                                                                                                                                                                                                                                                                                                                                                                                                                                                                                               | Born:31/07/2013                                            | HerdBook #: 204420132065 |
|                                                                                                                                                                                                                                                                                                                                                                    |                                                                                                                                                                                                                                                                                                                                                                                                                                                                                                                                                                                                                                                                                                                                                                                                                         | 5 Tattoo: A2065<br>-{PINEBANK WAIG 31/95<br>PINEBANK 639/88<br>-{WAIMATA E230<br>D1350 OF KENHARDT                                                                                                                                                                                                                                                                                                                                                                                                                                                                            | Born:31/07/2013                                            | HerdBook #: 204420132065 |
| Lot: 3                                                                                                                                                                                                                                                                                                                                                             | GAM NGAHERE A2065                                                                                                                                                                                                                                                                                                                                                                                                                                                                                                                                                                                                                                                                                                                                                                                                       | - PINEBANK WAIG 31/95<br>PINEBANK 639/88<br>WAIMATA E230                                                                                                                                                                                                                                                                                                                                                                                                                                                                                                                      | Born:31/07/2013                                            | HerdBook #: 204420132065 |
| RESURGAM NGAHERE U407                                                                                                                                                                                                                                                                                                                                              | GAM NGAHERE A2065                                                                                                                                                                                                                                                                                                                                                                                                                                                                                                                                                                                                                                                                                                                                                                                                       | PINEBANK WAIG 31/95 PINEBANK 639/88  WAIMATA E230 D1350 OF KENHARDT  TE MANIA BIG FRANK WAITAWHETA 304  TURIHAUA BALANCE TURIHAUA 2920  Pre U407 son out of Waitawheta X11 mebank 41/97, Waimata E230 and old side. A2065 is a lower birthweight bull 3                                                                                                                                                                                                                                                                                                                       | 8. He is a<br>i Turihaua                                   | HerdBook #: 204420132065 |
| Breed     Birth     200Day     400Day       Plan     Weight     Growth     (kg)       EBV     3.3     21     44       Acc. %     73%     64%     62%                                                                                                                                                                                                               | GAM NGAHERE A2065         PINEBANK WAIGROUP 41/97         RESURGAM SOUVENIR \$253 (ET)         -         WAITAWHETA 8         -         TURIHAUA 532         600Day       Genetic Growth (kg)         52       10         63%       50%                                                                                                                                                                                                                                                                                                                                                                                                                                                                                                                                                                                 | <ul> <li>PINEBANK WAIG 31/95</li> <li>PINEBANK 639/88</li> <li>WAIMATA E230</li> <li>D1350 OF KENHARDT</li> <li>TE MANIA BIG FRANK</li> <li>WAITAWHETA 304</li> <li>TURIHAUA BALANCE</li> <li>TURIHAUA 2920</li> <li>Pre U407 son out of Waitawheta X11</li> <li>nebank 41/97, Waimata E230 and ok</li> <li>side. A2065 is a lower birthweight bull sloodlines.</li> </ul>                                                                                                                                                                                                    | 8. He is a<br>1 Turihaua<br>suitable for                   |                          |
| Breed     Birth<br>(kg)     200Day<br>Growth<br>(kg)     400Day<br>Growth<br>(kg)       Breed     Birth<br>Weight<br>(kg)     200Day<br>Growth<br>(kg)     400Day<br>Growth<br>(kg)       EBV     3.3     2.1     4.4       Acc. %     73%     64%     62%                                                                                                         | GAM NGAHERE A2065<br>PINEBANK WAIGROUP 41/97<br>RESURGAM SOUVENIR \$253 (ET)<br>WAITAWHETA 8<br>TURIHAUA 532<br>600Day<br>Growth<br>(kg)<br>52 10<br>A2065 is a Ngahe<br>combination of Pi<br>blood on the dam si<br>heifers. Pure NZ b                                                                                                                                                                                                                                                                                                                                                                                                                                                                                                                                                                                 | <ul> <li>PINEBANK WAIG 31/95</li> <li>PINEBANK 639/88</li> <li>WAIMATA E230</li> <li>D1350 OF KENHARDT</li> <li>TE MANIA BIG FRANK</li> <li>WAITAWHETA 304</li> <li>TURIHAUA BALANCE</li> <li>TURIHAUA 2920</li> <li>Pre U407 son out of Waitawheta X11</li> <li>nebank 41/97, Waimata E230 and ok</li> <li>side. A2065 is a lower birthweight bull sloodlines.</li> </ul>                                                                                                                                                                                                    | 8. He is a<br>i Turihaua                                   | HerdBook #: 204420132065 |
| Breed     Birth     200Day     400Day       Plan     Weight     Growth     (kg)       EBV     3.3     21     44       Acc. %     73%     64%     62%                                                                                                                                                                                                               | GAM NGAHERE A2065<br>PINEBANK WAIGROUP 41/97<br>RESURGAM SOUVENIR \$253 (ET)<br>WAITAWHETA 8<br>TURIHAUA 532<br>600Day Genetic<br>Growth Milk<br>(kg)<br>52 10<br>63% 50%<br>A2065 is a Ngahe<br>combination of Pi<br>blood on the dam s<br>heifers. Pure NZ b                                                                                                                                                                                                                                                                                                                                                                                                                                                                                                                                                          | <ul> <li>PINEBANK WAIG 31/95</li> <li>PINEBANK 639/88</li> <li>WAIMATA E230</li> <li>D1350 OF KENHARDT</li> <li>TE MANIA BIG FRANK</li> <li>WAITAWHETA 304</li> <li>TURIHAUA BALANCE</li> <li>TURIHAUA 2920</li> <li>ere U407 son out of Waitawheta X11</li> <li>mebank 41/97, Waimata E230 and old side. A2065 is a lower birthweight bull sloodlines.</li> <li>Tattoo: A2076</li> <li>PINEBANK WAIG 31/95</li> </ul>                                                                                                                                                        | 8. He is a<br>1 Turihaua<br>suitable for                   |                          |
| Breed     Birth<br>(kg)     200Day<br>Growth<br>(kg)     400Day<br>Growth<br>(kg)       Breed     Birth<br>Weight<br>(kg)     200Day<br>Growth<br>(kg)     400Day<br>Growth<br>(kg)       EBV     3.3     21     44       Acc. %     73%     64%     62%                                                                                                           | GAM NGAHERE A2065<br>PINEBANK WAIGROUP 41/97<br>RESURGAM SOUVENIR \$253 (ET)<br>WAITAWHETA 8<br>TURIHAUA 532<br>600Day Genetic<br>Growth Milk<br>(kg)<br>52 10<br>63% 50%<br>A2065 is a Ngahe<br>combination of Pi<br>blood on the dam of<br>heifers. Pure NZ b<br>CAM NGAHERE A2076                                                                                                                                                                                                                                                                                                                                                                                                                                                                                                                                    | <ul> <li>PINEBANK WAIG 31/95</li> <li>PINEBANK 639/88</li> <li>WAIMATA E230</li> <li>D1350 OF KENHARDT</li> <li>TE MANIA BIG FRANK</li> <li>WAITAWHETA 304</li> <li>TURIHAUA BALANCE</li> <li>TURIHAUA 2920</li> <li>Tre U407 son out of Waitawheta X11</li> <li>nebank 41/97, Waimata E230 and old side. A2065 is a lower birthweight bull sloodlines.</li> <li>Tattoo: A2076</li> <li>PINEBANK WAIG 31/95</li> <li>PINEBANK 639/88</li> <li>WAIMATA E230</li> </ul>                                                                                                         | 8. He is a<br>1 Turihaua<br>suitable for                   |                          |
| Note     Note     Note       RESUR       RESUR       JULY     RESUR       SIRE: RESURGAM NGAHERE U407         DAM: WAITAWHETA X118         Breed     Birth     200Day     400Day       Plan     Weight     Growth     (kg)       EBV     3.3     21     44       Acc. %     73%     64%     62%         RESUR       Lot: 4     RESUR   SIRE: RESURGAM NGAHERE U407 | GAM NGAHERE A2065         PINEBANK WAIGROUP 41/97         RESURGAM SOUVENIR \$253 (ET)         WAITAWHETA 8         TURIHAUA 532         600Day       Genetic         Milk       A2065 is a Ngahe         Growth       Milk         (kg)       Combination of Pi         52       10         63%       50%         GAM NGAHERE A2076         GAM NGAHERE A2076         WAIMATA B15         URIHAUA N98         MUMATA B15         URIHAUA N98         600Day         Genetic         Milk         Milk     < | <ul> <li>PINEBANK WAIG 31/95</li> <li>PINEBANK 639/88</li> <li>WAIMATA E230</li> <li>D1350 OF KENHARDT</li> <li>TE MANIA BIG FRANK</li> <li>WAITAWHETA 304</li> <li>TURIHAUA BALANCE</li> <li>TURIHAUA 2920</li> <li>tre U407 son out of Waitawheta X11</li> <li>nebank 41/97, Waimata E230 and old side. A2065 is a lower birthweight bull sloodlines.</li> <li>Tattoo: A2076</li> <li>PINEBANK WAIG 31/95</li> <li>PINEBANK 639/88</li> <li>WAIMATA E230</li> <li>D1350 OF KENHARDT</li> <li>KAHARAU ZULU 605</li> <li>C520 OF WAIMATA</li> <li>TURIHAUA BALANCE</li> </ul> | 8. He is a<br>d'Turihaua<br>suitable for<br>Born:7/08/2013 |                          |