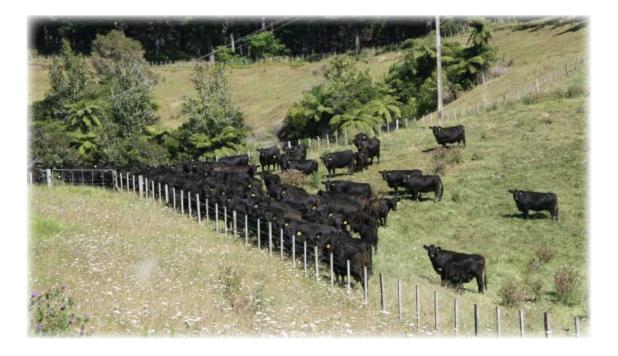

### Waitangihia Station

Mill

On the 1st July 2009 we expanded our farming operation, taking over Waitangihia Station in Waikura Valley, Hicks Bay.

Waitangihia Station is 652 ha effective in area and is used for heifer development. The R2 Stud heifers are calved at the station where we evaluate their calves and select the best performing heifers to go into the stud herd. The R2 heifers receive their last drench as 2 year olds having calved. We also run a commercial herd of cows.

Our bulls have done well in a number of different farming environments throughout the North Island. The bulls available in this 10th Private Treaty Sale are bred on low fertility coastal country and receive minimal drenching.

Our aim is to build a strong natural immune system in our animals that forage on lower quality pasture and perform well when they leave the property. The main cow herd has not been drenched for 12 years and only receive an annual copper and B12 with selenium.