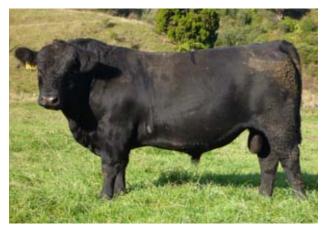

------------------|--------------------------|-------------------------|---|
| EBV           |                         |                          |                          |                          |                         | 6 |
| Acc. %        |                         |                          |                          |                          |                         |   |

XCEL OF KENHARDT Resurgam Mahuta X595 is a sire by Resurgam Mahuta S260 ABET out of Resurgam Souvenir S255 who we flushed for export. Mahuta X595 is a very deep sire with a lot capacity and girth. Mahuta X595 is double breed to Waimata E230 and has the 2 very good foundation cows in D1350 & E1420 of Kenhardt. He is a very traditional type sire.







Repurchased sire Resurgam Mate W520



Future sire A2129



Future sire A2135 13 | Resurgam Angus • www.resurgamangus.com

|                                                                                                                                                                                                                                                                                                                                                                    | GAM BLU-PRINT A206