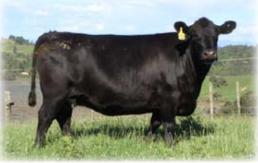

# Resurgam Ngahere U407

|                           | urgam Ngahere U407 AF | <b>3</b> Tattoo: 407                                                                  | Born:22/07/08 | HerdBook #: 20442008407           |
|---------------------------|-----------------------|---------------------------------------------------------------------------------------|---------------|-----------------------------------|
| Sire                      |                       | PINEBANK WAIG 5/93                                                                    |               |                                   |
| PINEBANK WAIGROUP 41/97   | PINEBANK WAIG 31/95   | PINEBANK WAIG 58/93                                                                   |               |                                   |
|                           | PINEBANK 639/88       | TUPURUPURU 838/86                                                                     |               | Contraction of the second second  |
|                           |                       | PINEBANK 663/85                                                                       |               | the second second                 |
|                           | WAIMATA LAD E230      | WAIMATA LAD C78                                                                       |               | SALES ALL THE NEW YORK            |
| RESURGAM SOUVENIR S253 ET | D1350 OF KENHARDT     | WAIMATA H920                                                                          |               | Contraction of the second         |
|                           |                       | ATOMIC OF TURIROA                                                                     | 1.            |                                   |
|                           |                       | XCEL OF KENHARDT                                                                      |               | A Low Avenue of the second second |
|                           |                       | Ngahere U407 is sired by the internationa<br>Vaigroup 41/97. Ngahere U407 is breeding |               |                                   |

tere U407 is sired by the internationally renowned oup 41/97. Ngahere U407 is breeding exceptionally has been shipped USA. Ngahere is a compact sire, kness, with that easy doing ability and weighs like sire.